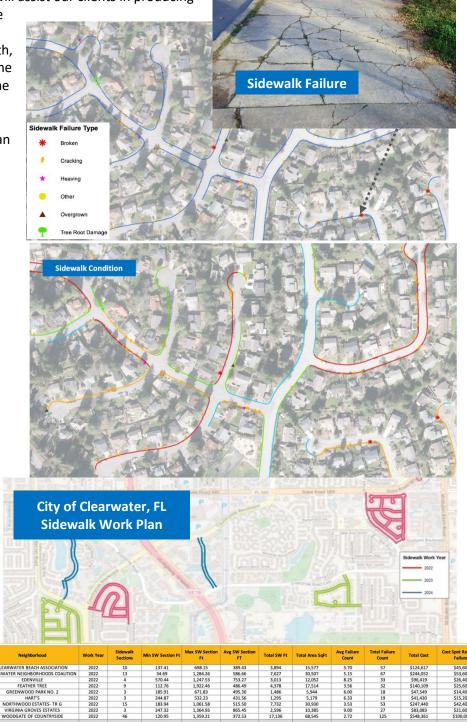

# VII. Optional Condition Assessments

- A. **Sidewalk Condition Assessments** The awarded vendor shall evaluate the condition of all County sidewalks to measure sidewalk defects such as Uplifts, Bumps, Holes, Cracking and Surface Texture. Assessments must also be taken to ensure sidewalks are in compliance with ADA width, Ramp slope, cross slope, landing area and ADA Mats are in compliance with applicable standards.
- B. **Traffic Sign Assessments** The awarded vendor shall evaluate the condition of all roadway signs (regulatory, warning, guide, informational, etc..). Vendor shall provide Global Positioning System (GPS) location (+/- 2 meters) for each sign. Each sign and post shall be rated as Good, Fair or Critical through review of daytime digital images.