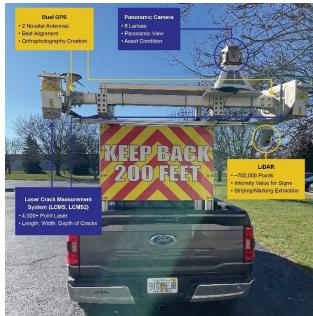

## IV. PAVEMENT CONDITION ASSESSEMENT

- Project Initiation The awarded vendor shall meet with Nassau County Staff
  and review data provided by Nassau County, review software options and
  integration with GIS software products, review street network layout, evaluation of
  streets, previous maintenance program and practices, etc. Existing spreadsheets
  and data base of roadway segments will be reviewed.
- Review Existing GIS Mapping The awarded vendor shall work with the Municipal GIS representative and will ensure roadway data can be coordinated with the current GIS system.
- Network Referencing The awarded vendor shall develop survey routing maps and confirm the linkage of the road segmentation to the Municipal database and GIS for the road miles to be included in this project. Define how Nassau County would like the road network to be segmented, in the most common way of intersection to intersection or in customer defined intervals, by lane, and assure the capability to adjust segmentation after data collection is accommodated.
- Pavement Condition Data Collection The awarded vendor shall utilize an imaged-based data collection platform to automatically collect continuous road surface data. At a minimum, system should utilize the following image technologies:
  - a. Surface imaging technology
  - b. 360 degree HD Imagery
  - c. All systems and data streams should be GPS geo-tagged

- d. All survey work performed on dry pavement and lighting conditions that assure usable data
- Data Processing and QA/QC The awarded vendor shall perform analysis and QA/QC of collected data.

# VII. Optional Condition Assessments

- A. **Sidewalk Condition Assessments** The awarded vendor shall evaluate the condition of all County sidewalks to measure sidewalk defects such as Uplifts, Bumps, Holes, Cracking and Surface Texture. Assessments must also be taken to ensure sidewalks are in compliance with ADA width, Ramp slope, cross slope, landing area and ADA Mats are in compliance with applicable standards.
- B. **Traffic Sign Assessments** The awarded vendor shall evaluate the condition of all roadway signs (regulatory, warning, guide, informational, etc..). Vendor shall provide Global Positioning System (GPS) location (+/- 2 meters) for each sign. Each sign and post shall be rated as Good, Fair or Critical through review of daytime digital images.