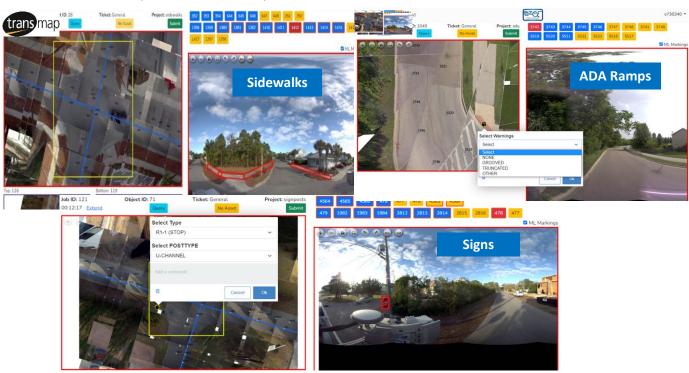

# VII. Optional Condition Assessments

- A. **Sidewalk Condition Assessments** The awarded vendor shall evaluate the condition of all County sidewalks to measure sidewalk defects such as Uplifts, Bumps, Holes, Cracking and Surface Texture. Assessments must also be taken to ensure sidewalks are in compliance with ADA width, Ramp slope, cross slope, landing area and ADA Mats are in compliance with applicable standards.
- B. **Traffic Sign Assessments** The awarded vendor shall evaluate the condition of all roadway signs (regulatory, warning, guide, informational, etc..). Vendor shall provide Global Positioning System (GPS) location (+/- 2 meters) for each sign. Each sign and post shall be rated as Good, Fair or Critical through review of daytime digital images.