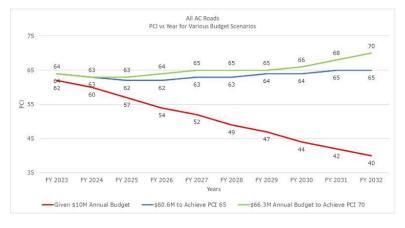

## V. REPORT REQUIREMENTS AND FINAL PRODUCT

- Maintenance and Rehabilitation Program Development The awarded vendor shall use an equivalent Pavement Condition Index (PCI) (0-100 scale) to provide recommended pavement maintenance treatment for each road segment. This shall be provided as a GIS layer and in tabular format.
- Pavement Repair Analysis: The Technology used by the awarded vendor shall be capable to address current and long- term pavement management goals so that Nassau County can confirm the optimal pavement management strategy based on the PCI value ranges, specific distress types and severity level. The awarded vendor will work with Nassau County to customize the software for the specific practice and procedures currently being utilized. The customization must be capable of reflecting Nassau County's Pavement Management Program's policies and practices. The software customization shall include, but not be limited to:
  - a. Configuring the system to reflect the preservation and rehabilitation alternatives and repair methods used by Nassau County
  - b. Configuring the system to reflect the current local costs for the repair methods
  - c. Configuring the system to reflect the preferred repair method and critical PCI thresholds
  - d. Running the automated repair recommendation program and produce a list of repair/rehabilitation candidates
  - e. Prioritizing streets requiring reconstruction or major rehabilitation