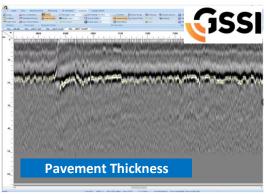

## IV. PAVEMENT CONDITION ASSESSEMENT

- Project Initiation The awarded vendor shall meet with Nassau County Staff
  and review data provided by Nassau County, review software options and
  integration with GIS software products, review street network layout, evaluation of
  streets, previous maintenance program and practices, etc. Existing spreadsheets
  and data base of roadway segments will be reviewed.
- Review Existing GIS Mapping The awarded vendor shall work with the Municipal GIS representative and will ensure roadway data can be coordinated with the current GIS system.
- Network Referencing The awarded vendor shall develop survey routing maps and confirm the linkage of the road segmentation to the Municipal database and GIS for the road miles to be included in this project. Define how Nassau County would like the road network to be segmented, in the most common way of intersection to intersection or in customer defined intervals, by lane, and assure the capability to adjust segmentation after data collection is accommodated.
- Pavement Condition Data Collection The awarded vendor shall utilize an imaged-based data collection platform to automatically collect continuous road surface data. At a minimum, system should utilize the following image technologies:
  - a. Surface imaging technology
  - b. 360 degree HD Imagery
  - c. All systems and data streams should be GPS geo-tagged

- d. All survey work performed on dry pavement and lighting conditions that assure usable data
- Data Processing and QA/QC The awarded vendor shall perform analysis and QA/QC of collected data.