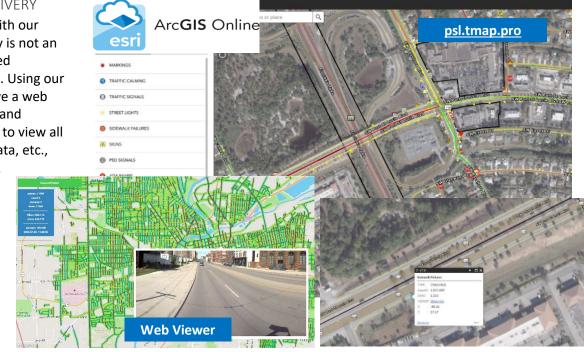

#### VI. CLOUD-BASED SOFTWARE MANAGEMENT PROGRAM

- Asset Management Software- all results from the awarded vendor shall be provided in a GIS application. Software provided to Nassau County should have as a minimum the following capabilities:
  - a. Web-based Nassau County will have access to the record of road's condition from anywhere via the internet.
  - b. Unlimited licenses Nassau County will have unlimited user access to the software.
  - c. Training- The awarded vendor shall conduct training for County staff in the understanding and use of the asset management software.

- d. Imagery Images of the pavement for every 100 feet of the road will be made available in the software
- e. Configurable The system shall be configurable based on County's rehabilitation methods, budget, and management goals.
- f. Data Importing/Exporting The software will support the ability to import and export data in GIS and non-GIS formats.
- g. Network Segmentation/PCI Reporting The software will have the ability to support manual road segmentation by length and by lane and by changes in PCI value.
- h. Visualization The PCI data including pavement imagery, and distress data should be visualized in the software's GIS environment.
- Repair Planning

   Nassau County will have the ability to use the software to calculate repair recommendations and cost estimates for each road segment.
- j. Prioritization The software shall have the capability to prioritize preservation and repair projects in Nassau County, or a specific area of Nassau County based on PCI, traffic volume, configurable distress metrics, regional demographics, and available budget.
- k. Budget Analysis Users shall be able to run various pavement management scenarios using multiple budget scenarios. The software shall support the ability to download these scenarios as well as the ability of adding them to the software as additional layers for further review.
- Additional Assets The software will have the ability to support the addition of, and management of other assets Nassau County might add in the future, including but not limited to, sidewalks, traffic signs, and pavement markings.
- m. Reporting Using the software, Nassau County will have the ability to generate budgetary analysis, funding scenarios, and final reports. The reporting platform shall include inventory reports for the entire database, PCI reports, preservation, maintenance and rehabilitation reports, maintenance and rehabilitation distribution, funding needs, budget scenario reports and maintenance backlog summaries.
- n. Deliverables a database with the condition rating and video for each road segment ID as provided from County's GIS.
- o. Rehabilitation Plan and Budget Development The technology in the software platform will allow creation of a series of alternative pavement repair strategies and execute analysis to identify pros and cons of each.

- p. ESRI Geodatabase which includes (at a minimum):
- Use Nassau County's Street Segment ID Numbering System
- 2. Cross Reference Street Name, From and To Designation
- 3. Functional Classification
- 4. Pavement Type Length, Width, Area
- 5. Photos Hyperlinked to Segment ID PCI
- 6. Recommended Rehabilitation Cost Estimate to Rehabilitate Priority