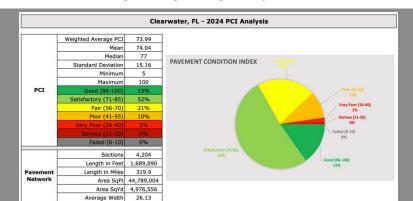

## V. REPORT REQUIREMENTS AND FINAL PRODUCT

- Maintenance and Rehabilitation Program Development The awarded vendor shall use an equivalent Pavement Condition Index (PCI) (0-100 scale) to provide recommended pavement maintenance treatment for each road segment. This shall be provided as a GIS layer and in tabular format.
- Pavement Repair Analysis: The Technology used by the awarded vendor shall be capable to address current and long- term pavement management goals so that Nassau County can confirm the optimal pavement management strategy based on the PCI value ranges, specific distress types and severity level. The awarded vendor will work with Nassau County to customize the software for the specific practice and procedures currently being utilized. The customization must be capable of reflecting Nassau County's Pavement Management Program's policies and practices. The software customization shall include, but not be limited to:
  - a. Configuring the system to reflect the preservation and rehabilitation alternatives and repair methods used by Nassau County
  - b. Configuring the system to reflect the current local costs for the repair methods
  - c. Configuring the system to reflect the preferred repair method and critical PCI thresholds
  - d. Running the automated repair recommendation program and produce a list of repair/rehabilitation candidates
  - e. Prioritizing streets requiring reconstruction or major rehabilitation

- d. Imagery Images of the pavement for every 100 feet of the road will be made available in the software
- e. Configurable The system shall be configurable based on County's rehabilitation methods, budget, and management goals.
- f. Data Importing/Exporting The software will support the ability to import and export data in GIS and non-GIS formats.
- g. Network Segmentation/PCI Reporting The software will have the ability to support manual road segmentation by length and by lane and by changes in PCI value.
- h. Visualization The PCI data including pavement imagery, and distress data should be visualized in the software's GIS environment.
- Repair Planning