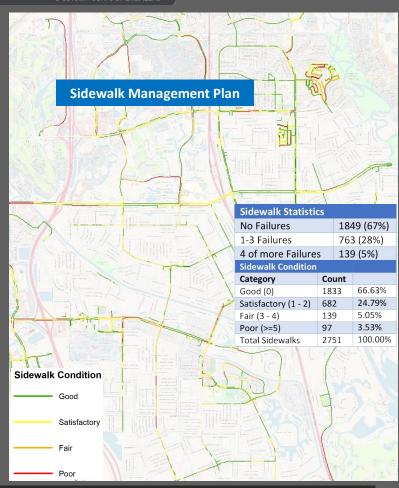

# VII. Optional Condition Assessments

- A. **Sidewalk Condition Assessments** The awarded vendor shall evaluate the condition of all County sidewalks to measure sidewalk defects such as Uplifts, Bumps, Holes, Cracking and Surface Texture. Assessments must also be taken to ensure sidewalks are in compliance with ADA width, Ramp slope, cross slope, landing area and ADA Mats are in compliance with applicable standards.
- B. **Traffic Sign Assessments** The awarded vendor shall evaluate the condition of all roadway signs (regulatory, warning, guide, informational, etc..). Vendor shall provide Global Positioning System (GPS) location (+/- 2 meters) for each sign. Each sign and post shall be rated as Good, Fair or Critical through review of daytime digital images.