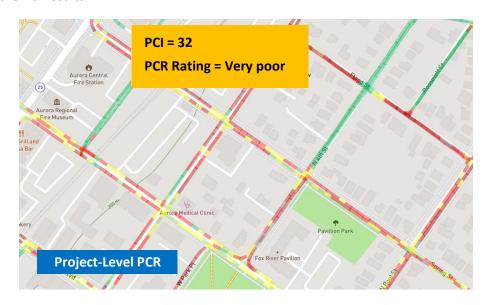

## V. REPORT REQUIREMENTS AND FINAL PRODUCT

- Maintenance and Rehabilitation Program Development The awarded vendor shall use an equivalent Pavement Condition Index (PCI) (0-100 scale) to provide recommended pavement maintenance treatment for each road segment. This shall be provided as a GIS layer and in tabular format.
- Pavement Repair Analysis: The Technology used by the awarded vendor shall be capable to address current and long- term pavement management goals so that Nassau County can confirm the optimal pavement management strategy based on the PCI value ranges, specific distress types and severity level. The awarded vendor will work with Nassau County to customize the software for the specific practice and procedures currently being utilized. The customization must be capable of reflecting Nassau County's Pavement Management Program's policies and practices. The software customization shall include, but not be limited to:
  - a. Configuring the system to reflect the preservation and rehabilitation alternatives and repair methods used by Nassau County
  - b. Configuring the system to reflect the current local costs for the repair methods
  - c. Configuring the system to reflect the preferred repair method and critical PCI thresholds
  - d. Running the automated repair recommendation program and produce a list of repair/rehabilitation candidates
  - e. Prioritizing streets requiring reconstruction or major rehabilitation