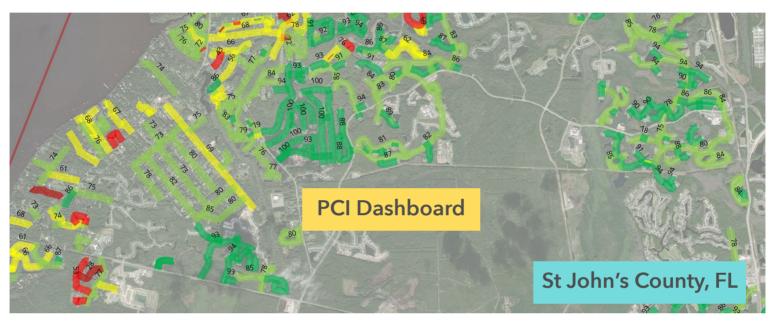

## V. REPORT REQUIREMENTS AND FINAL PRODUCT

- Maintenance and Rehabilitation Program Development The awarded vendor shall use an equivalent Pavement Condition Index (PCI) (0-100 scale) to provide recommended pavement maintenance treatment for each road segment. This shall be provided as a GIS layer and in tabular format.
- Pavement Repair Analysis: The Technology used by the awarded vendor shall be capable to address current and long- term pavement management goals so that Nassau County can confirm the optimal pavement management strategy based on the PCI value ranges, specific distress types and severity level. The awarded vendor will work with Nassau County to customize the software for the specific practice and procedures currently being utilized. The customization must be capable of reflecting Nassau County's Pavement Management Program's policies and practices. The software customization shall include, but not be limited to:
  - a. Configuring the system to reflect the preservation and rehabilitation alternatives and repair methods used by Nassau County
  - b. Configuring the system to reflect the current local costs for the repair methods
  - c. Configuring the system to reflect the preferred repair method and critical PCI thresholds
  - d. Running the automated repair recommendation program and produce a list of repair/rehabilitation candidates
  - e. Prioritizing streets requiring reconstruction or major rehabilitation

- d. Imagery Images of the pavement for every 100 feet of the road will be made available in the software
- e. Configurable The system shall be configurable based on County's rehabilitation methods, budget, and management goals.
- f. Data Importing/Exporting The software will support the ability to import and export data in GIS and non-GIS formats.
- g. Network Segmentation/PCI Reporting The software will have the ability to support manual road segmentation by length and by lane and by changes in PCI value.
- h. Visualization The PCI data including pavement imagery, and distress data should be visualized in the software's GIS environment.
- Repair Planning