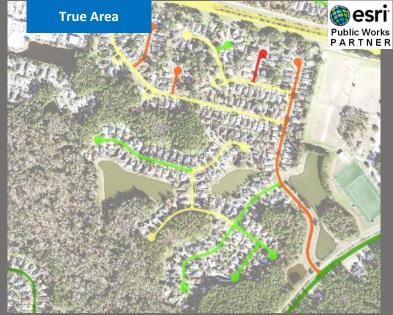

## V. REPORT REQUIREMENTS AND FINAL PRODUCT

- Maintenance and Rehabilitation Program Development The awarded vendor shall use an equivalent Pavement Condition Index (PCI) (0-100 scale) to provide recommended pavement maintenance treatment for each road segment. This shall be provided as a GIS layer and in tabular format.
- Pavement Repair Analysis: The Technology used by the awarded vendor shall be capable to address current and long- term pavement management goals so that Nassau County can confirm the optimal pavement management strategy based on the PCI value ranges, specific distress types and severity level. The awarded vendor will work with Nassau County to customize the software for the specific practice and procedures currently being utilized. The customization must be capable of reflecting Nassau County's Pavement Management Program's policies and practices. The software customization shall include, but not be limited to:
  - a. Configuring the system to reflect the preservation and rehabilitation alternatives and repair methods used by Nassau County
  - b. Configuring the system to reflect the current local costs for the repair methods
  - c. Configuring the system to reflect the preferred repair method and critical PCI thresholds
  - d. Running the automated repair recommendation program and produce a list of repair/rehabilitation candidates
  - e. Prioritizing streets requiring reconstruction or major rehabilitation

- d. Imagery Images of the pavement for every 100 feet of the road will be made available in the software
- e. Configurable The system shall be configurable based on County's rehabilitation methods, budget, and management goals.
- f. Data Importing/Exporting The software will support the ability to import and export data in GIS and non-GIS formats.
- g. Network Segmentation/PCI Reporting The software will have the ability to support manual road segmentation by length and by lane and by changes in PCI value.
- h. Visualization The PCI data including pavement imagery, and distress data should be visualized in the software's GIS environment.
- Repair Planning