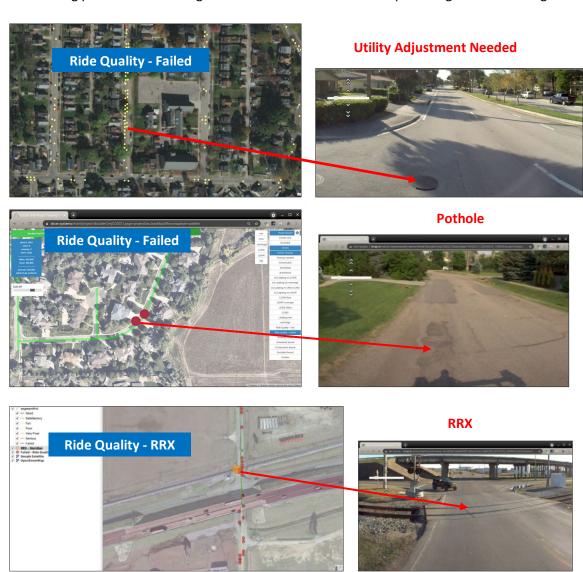

#### SCOPE OF SERVICES

The awarded vendor shall provide Imaged Based Road Pavement Condition Assessment to determine the condition of the entire road system within Nassau County including but not limited to conducting pavement condition ratings, configuring a cloud-based software management program and uploading and submitting results to the County as digital deliverables.

- I. The awarded vendor shall complete all the in-field related work and submit all required data **by June 1, 2025**. Year two and three of the initial term the County intends to work with the successful Vendor to scan curbs, sidewalks, and signs, into the asset management software.
- II. The awarded vendor shall furnish all labor, tools, equipment, materials, and supplies required for the performance of the imaged based assessment as directed by the Project Manager. The Project Manager will decide all questions which may arise as to the quality and acceptability of any work performed under the contract. If, in the opinion of the County's authorized representatives, performance becomes unsatisfactory, the County shall notify the contracted firm verbally and in writing.
- III. The awarded vendor shall not assign or subcontract any of the work or obligations required unless by written consent of the County.

## IV. PAVEMENT CONDITION ASSESSEMENT

- Project Initiation The awarded vendor shall meet with Nassau County Staff
  and review data provided by Nassau County, review software options and
  integration with GIS software products, review street network layout, evaluation of
  streets, previous maintenance program and practices, etc. Existing spreadsheets
  and data base of roadway segments will be reviewed.
- Review Existing GIS Mapping The awarded vendor shall work with the Municipal GIS representative and will ensure roadway data can be coordinated with the current GIS system.
- Network Referencing The awarded vendor shall develop survey routing maps and confirm the linkage of the road segmentation to the Municipal database and GIS for the road miles to be included in this project. Define how Nassau County would like the road network to be segmented, in the most common way of intersection to intersection or in customer defined intervals, by lane, and assure the capability to adjust segmentation after data collection is accommodated.
- Pavement Condition Data Collection The awarded vendor shall utilize an imaged-based data collection platform to automatically collect continuous road surface data. At a minimum, system should utilize the following image technologies:
  - a. Surface imaging technology
  - b. 360 degree HD Imagery
  - c. All systems and data streams should be GPS geo-tagged

- d. All survey work performed on dry pavement and lighting conditions that assure usable data
- Data Processing and QA/QC The awarded vendor shall perform analysis and QA/QC of collected data.

## V. REPORT REQUIREMENTS AND FINAL PRODUCT

- Maintenance and Rehabilitation Program Development The awarded vendor shall use an equivalent Pavement Condition Index (PCI) (0-100 scale) to provide recommended pavement maintenance treatment for each road segment. This shall be provided as a GIS layer and in tabular format.
- Pavement Repair Analysis: The Technology used by the awarded vendor shall be capable to address current and long- term pavement management goals so that Nassau County can confirm the optimal pavement management strategy based on the PCI value ranges, specific distress types and severity level. The awarded vendor will work with Nassau County to customize the software for the specific practice and procedures currently being utilized. The customization must be capable of reflecting Nassau County's Pavement Management Program's policies and practices. The software customization shall include, but not be limited to:
  - a. Configuring the system to reflect the preservation and rehabilitation alternatives and repair methods used by Nassau County
  - b. Configuring the system to reflect the current local costs for the repair methods
  - c. Configuring the system to reflect the preferred repair method and critical PCI thresholds
  - d. Running the automated repair recommendation program and produce a list of repair/rehabilitation candidates
  - e. Prioritizing streets requiring reconstruction or major rehabilitation

#### VI. CLOUD-BASED SOFTWARE MANAGEMENT PROGRAM

- Asset Management Software- all results from the awarded vendor shall be provided in a GIS application. Software provided to Nassau County should have as a minimum the following capabilities:
  - a. Web-based Nassau County will have access to the record of road's condition from anywhere via the internet.
  - b. Unlimited licenses Nassau County will have unlimited user access to the software.
  - c. Training- The awarded vendor shall conduct training for County staff in the understanding and use of the asset management software.

- d. Imagery Images of the pavement for every 100 feet of the road will be made available in the software
- e. Configurable The system shall be configurable based on County's rehabilitation methods, budget, and management goals.
- f. Data Importing/Exporting The software will support the ability to import and export data in GIS and non-GIS formats.
- g. Network Segmentation/PCI Reporting The software will have the ability to support manual road segmentation by length and by lane and by changes in PCI value.
- h. Visualization The PCI data including pavement imagery, and distress data should be visualized in the software's GIS environment.
- Repair Planning

   Nassau County will have the ability to use the software to calculate repair recommendations and cost estimates for each road segment.
- j. Prioritization The software shall have the capability to prioritize preservation and repair projects in Nassau County, or a specific area of Nassau County based on PCI, traffic volume, configurable distress metrics, regional demographics, and available budget.
- k. Budget Analysis Users shall be able to run various pavement management scenarios using multiple budget scenarios. The software shall support the ability to download these scenarios as well as the ability of adding them to the software as additional layers for further review.
- Additional Assets The software will have the ability to support the addition of, and management of other assets Nassau County might add in the future, including but not limited to, sidewalks, traffic signs, and pavement markings.
- m. Reporting Using the software, Nassau County will have the ability to generate budgetary analysis, funding scenarios, and final reports. The reporting platform shall include inventory reports for the entire database, PCI reports, preservation, maintenance and rehabilitation reports, maintenance and rehabilitation distribution, funding needs, budget scenario reports and maintenance backlog summaries.
- n. Deliverables a database with the condition rating and video for each road segment ID as provided from County's GIS.
- o. Rehabilitation Plan and Budget Development The technology in the software platform will allow creation of a series of alternative pavement repair strategies and execute analysis to identify pros and cons of each.

- p. ESRI Geodatabase which includes (at a minimum):
- Use Nassau County's Street Segment ID Numbering System
- 2. Cross Reference Street Name, From and To Designation
- 3. Functional Classification
- 4. Pavement Type Length, Width, Area
- 5. Photos Hyperlinked to Segment ID PCI
- 6. Recommended Rehabilitation Cost Estimate to Rehabilitate Priority

# VII. Optional Condition Assessments

- A. **Sidewalk Condition Assessments** The awarded vendor shall evaluate the condition of all County sidewalks to measure sidewalk defects such as Uplifts, Bumps, Holes, Cracking and Surface Texture. Assessments must also be taken to ensure sidewalks are in compliance with ADA width, Ramp slope, cross slope, landing area and ADA Mats are in compliance with applicable standards.
- B. **Traffic Sign Assessments** The awarded vendor shall evaluate the condition of all roadway signs (regulatory, warning, guide, informational, etc..). Vendor shall provide Global Positioning System (GPS) location (+/- 2 meters) for each sign. Each sign and post shall be rated as Good, Fair or Critical through review of daytime digital images.