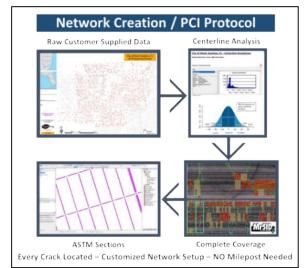

## IV. PAVEMENT CONDITION ASSESSEMENT

- Project Initiation The awarded vendor shall meet with Nassau County Staff
  and review data provided by Nassau County, review software options and
  integration with GIS software products, review street network layout, evaluation of
  streets, previous maintenance program and practices, etc. Existing spreadsheets
  and data base of roadway segments will be reviewed.
- Review Existing GIS Mapping The awarded vendor shall work with the Municipal GIS representative and will ensure roadway data can be coordinated with the current GIS system.
- Network Referencing The awarded vendor shall develop survey routing maps and confirm the linkage of the road segmentation to the Municipal database and GIS for the road miles to be included in this project. Define how Nassau County would like the road network to be segmented, in the most common way of intersection to intersection or in customer defined intervals, by lane, and assure the capability to adjust segmentation after data collection is accommodated.
- Pavement Condition Data Collection The awarded vendor shall utilize an imaged-based data collection platform to automatically collect continuous road surface data. At a minimum, system should utilize the following image technologies:
  - a. Surface imaging technology
  - b. 360 degree HD Imagery
  - c. All systems and data streams should be GPS geo-tagged

- d. All survey work performed on dry pavement and lighting conditions that assure usable data
- Data Processing and QA/QC The awarded vendor shall perform analysis and QA/QC of collected data.

## V. REPORT REQUIREMENTS AND FINAL PRODUCT

- Maintenance and Rehabilitation Program Development The awarded vendor shall use an equivalent Pavement Condition Index (PCI) (0-100 scale) to provide recommended pavement maintenance treatment for each road segment. This shall be provided as a GIS layer and in tabular format.
- Pavement Repair Analysis: The Technology used by the awarded vendor shall be capable to address current and long- term pavement management goals so that Nassau County can confirm the optimal pavement management strategy based on the PCI value ranges, specific distress types and severity level. The awarded vendor will work with Nassau County to customize the software for the specific practice and procedures currently being utilized. The customization must be capable of reflecting Nassau County's Pavement Management Program's policies and practices. The software customization shall include, but not be limited to:
  - a. Configuring the system to reflect the preservation and rehabilitation alternatives and repair methods used by Nassau County
  - b. Configuring the system to reflect the current local costs for the repair methods
  - c. Configuring the system to reflect the preferred repair method and critical PCI thresholds
  - d. Running the automated repair recommendation program and produce a list of repair/rehabilitation candidates
  - e. Prioritizing streets requiring reconstruction or major rehabilitation