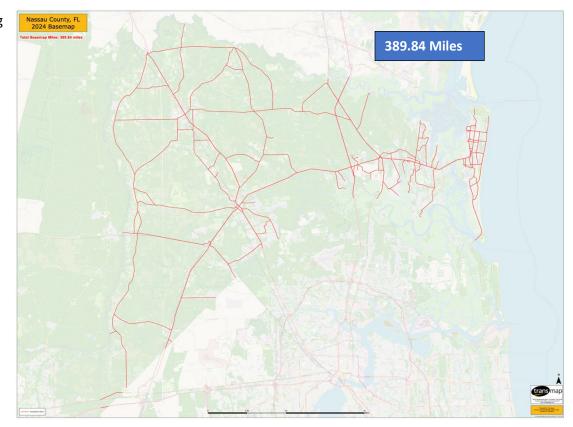

## 1.1 INTRODUCTION:

Nassau County (hereinafter referred to as the "County") is seeking proposals from vendors to provide Imaged Based Road Pavement Condition Assessment to determine the condition of the entire road system within Nassau County in accordance with the terms, conditions, and scope of services contained in this Request for Proposal (RFP).

#### SCOPE OF SERVICES

The awarded vendor shall provide Imaged Based Road Pavement Condition Assessment to determine the condition of the entire road system within Nassau County including but not limited to conducting pavement condition ratings, configuring a cloud-based software management program and uploading and submitting results to the County as digital deliverables.

- I. The awarded vendor shall complete all the in-field related work and submit all required data **by June 1, 2025**. Year two and three of the initial term the County intends to work with the successful Vendor to scan curbs, sidewalks, and signs, into the asset management software.
- II. The awarded vendor shall furnish all labor, tools, equipment, materials, and supplies required for the performance of the imaged based assessment as directed by the Project Manager. The Project Manager will decide all questions which may arise as to the quality and acceptability of any work performed under the contract. If, in the opinion of the County's authorized representatives, performance becomes unsatisfactory, the County shall notify the contracted firm verbally and in writing.
- III. The awarded vendor shall not assign or subcontract any of the work or obligations required unless by written consent of the County.