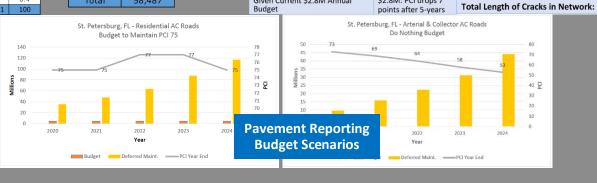

## V. REPORT REQUIREMENTS AND FINAL PRODUCT

- Maintenance and Rehabilitation Program Development The awarded vendor shall use an equivalent Pavement Condition Index (PCI) (0-100 scale) to provide recommended pavement maintenance treatment for each road segment. This shall be provided as a GIS layer and in tabular format.
- Pavement Repair Analysis: The Technology used by the awarded vendor shall be capable to address current and long- term pavement management goals so that Nassau County can confirm the optimal pavement management strategy based on the PCI value ranges, specific distress types and severity level. The awarded vendor will work with Nassau County to customize the software for the specific practice and procedures currently being utilized. The customization must be capable of reflecting Nassau County's Pavement Management Program's policies and practices. The software customization shall include, but not be limited to:
  - a. Configuring the system to reflect the preservation and rehabilitation alternatives and repair methods used by Nassau County
  - b. Configuring the system to reflect the current local costs for the repair methods
  - c. Configuring the system to reflect the preferred repair method and critical PCI thresholds
  - d. Running the automated repair recommendation program and produce a list of repair/rehabilitation candidates
  - e. Prioritizing streets requiring reconstruction or major rehabilitation

   Nassau County will have the ability to use the software to calculate repair recommendations and cost estimates for each road segment.
- j. Prioritization The software shall have the capability to prioritize preservation and repair projects in Nassau County, or a specific area of Nassau County based on PCI, traffic volume, configurable distress metrics, regional demographics, and available budget.
- k. Budget Analysis Users shall be able to run various pavement management scenarios using multiple budget scenarios. The software shall support the ability to download these scenarios as well as the ability of adding them to the software as additional layers for further review.
- Additional Assets The software will have the ability to support the addition of, and management of other assets Nassau County might add in the future, including but not limited to, sidewalks, traffic signs, and pavement markings.
- m. Reporting Using the software, Nassau County will have the ability to generate budgetary analysis, funding scenarios, and final reports. The reporting platform shall include inventory reports for the entire database, PCI reports, preservation, maintenance and rehabilitation reports, maintenance and rehabilitation distribution, funding needs, budget scenario reports and maintenance backlog summaries.
- n. Deliverables a database with the condition rating and video for each road segment ID as provided from County's GIS.
- o. Rehabilitation Plan and Budget Development The technology in the software platform will allow creation of a series of alternative pavement repair strategies and execute analysis to identify pros and cons of each.