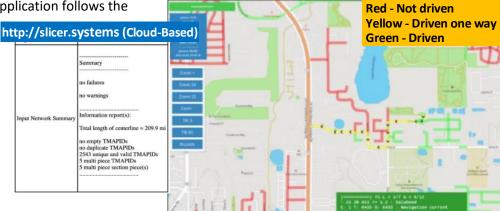

#### VI. CLOUD-BASED SOFTWARE MANAGEMENT PROGRAM

- Asset Management Software- all results from the awarded vendor shall be provided in a GIS application. Software provided to Nassau County should have as a minimum the following capabilities:
  - a. Web-based Nassau County will have access to the record of road's condition from anywhere via the internet.
  - b. Unlimited licenses Nassau County will have unlimited user access to the software.
  - c. Training- The awarded vendor shall conduct training for County staff in the understanding and use of the asset management software.

- d. Imagery Images of the pavement for every 100 feet of the road will be made available in the software
- e. Configurable The system shall be configurable based on County's rehabilitation methods, budget, and management goals.
- f. Data Importing/Exporting The software will support the ability to import and export data in GIS and non-GIS formats.
- g. Network Segmentation/PCI Reporting The software will have the ability to support manual road segmentation by length and by lane and by changes in PCI value.
- h. Visualization The PCI data including pavement imagery, and distress data should be visualized in the software's GIS environment.
- Repair Planning