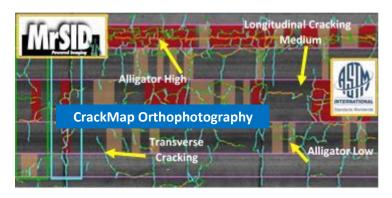

#### SCOPE OF SERVICES

The awarded vendor shall provide Imaged Based Road Pavement Condition Assessment to determine the condition of the entire road system within Nassau County including but not limited to conducting pavement condition ratings, configuring a cloud-based software management program and uploading and submitting results to the County as digital deliverables.

## IV. PAVEMENT CONDITION ASSESSEMENT

- Project Initiation The awarded vendor shall meet with Nassau County Staff
  and review data provided by Nassau County, review software options and
  integration with GIS software products, review street network layout, evaluation of
  streets, previous maintenance program and practices, etc. Existing spreadsheets
  and data base of roadway segments will be reviewed.
- Review Existing GIS Mapping The awarded vendor shall work with the Municipal GIS representative and will ensure roadway data can be coordinated with the current GIS system.
- Network Referencing The awarded vendor shall develop survey routing maps and confirm the linkage of the road segmentation to the Municipal database and GIS for the road miles to be included in this project. Define how Nassau County would like the road network to be segmented, in the most common way of intersection to intersection or in customer defined intervals, by lane, and assure the capability to adjust segmentation after data collection is accommodated.
- Pavement Condition Data Collection The awarded vendor shall utilize an imaged-based data collection platform to automatically collect continuous road surface data. At a minimum, system should utilize the following image technologies:
  - a. Surface imaging technology
  - b. 360 degree HD Imagery
  - c. All systems and data streams should be GPS geo-tagged

- d. All survey work performed on dry pavement and lighting conditions that assure usable data
- Data Processing and QA/QC The awarded vendor shall perform analysis and QA/QC of collected data.

## V. REPORT REQUIREMENTS AND FINAL PRODUCT

- Maintenance and Rehabilitation Program Development The awarded vendor shall use an equivalent Pavement Condition Index (PCI) (0-100 scale) to provide recommended pavement maintenance treatment for each road segment. This shall be provided as a GIS layer and in tabular format.
- Pavement Repair Analysis: The Technology used by the awarded vendor shall be capable to address current and long- term pavement management goals so that Nassau County can confirm the optimal pavement management strategy based on the PCI value ranges, specific distress types and severity level. The awarded vendor will work with Nassau County to customize the software for the specific practice and procedures currently being utilized. The customization must be capable of reflecting Nassau County's Pavement Management Program's policies and practices. The software customization shall include, but not be limited to:
  - a. Configuring the system to reflect the preservation and rehabilitation alternatives and repair methods used by Nassau County
  - b. Configuring the system to reflect the current local costs for the repair methods
  - c. Configuring the system to reflect the preferred repair method and critical PCI thresholds
  - d. Running the automated repair recommendation program and produce a list of repair/rehabilitation candidates
  - e. Prioritizing streets requiring reconstruction or major rehabilitation