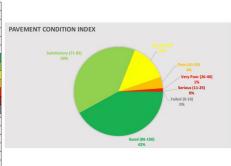

## V. REPORT REQUIREMENTS AND FINAL PRODUCT

- Maintenance and Rehabilitation Program Development The awarded vendor shall use an equivalent Pavement Condition Index (PCI) (0-100 scale) to provide recommended pavement maintenance treatment for each road segment. This shall be provided as a GIS layer and in tabular format.
- Pavement Repair Analysis: The Technology used by the awarded vendor shall be capable to address current and long- term pavement management goals so that Nassau County can confirm the optimal pavement management strategy based on the PCI value ranges, specific distress types and severity level. The awarded vendor will work with Nassau County to customize the software for the specific practice and procedures currently being utilized. The customization must be capable of reflecting Nassau County's Pavement Management Program's policies and practices. The software customization shall include, but not be limited to:
  - a. Configuring the system to reflect the preservation and rehabilitation alternatives and repair methods used by Nassau County
  - b. Configuring the system to reflect the current local costs for the repair methods
  - c. Configuring the system to reflect the preferred repair method and critical PCI thresholds
  - d. Running the automated repair recommendation program and produce a list of repair/rehabilitation candidates
  - e. Prioritizing streets requiring reconstruction or major rehabilitation