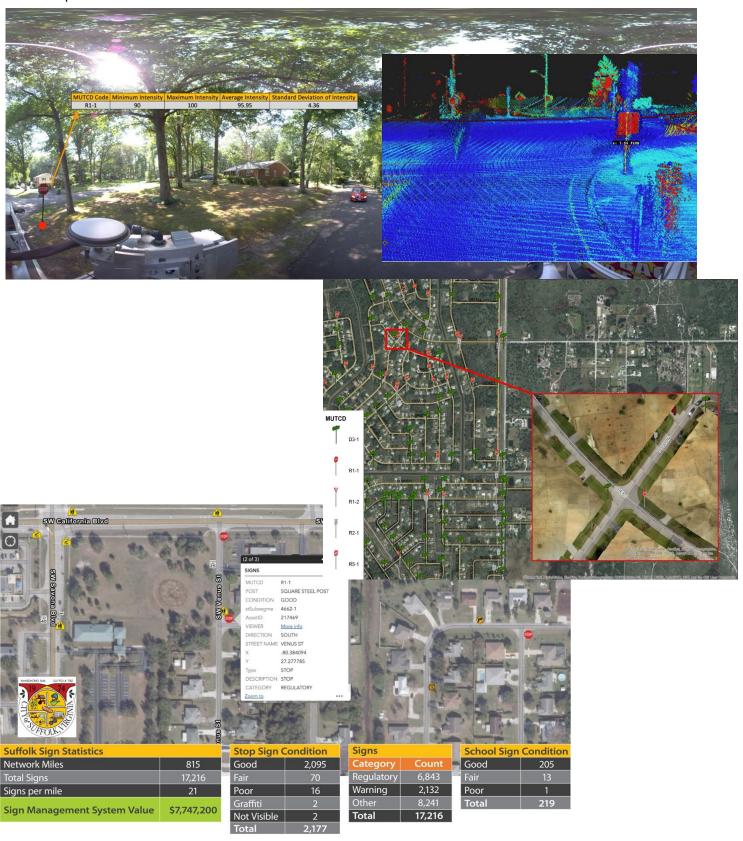

# VII. Optional Condition Assessments

- A. **Sidewalk Condition Assessments** The awarded vendor shall evaluate the condition of all County sidewalks to measure sidewalk defects such as Uplifts, Bumps, Holes, Cracking and Surface Texture. Assessments must also be taken to ensure sidewalks are in compliance with ADA width, Ramp slope, cross slope, landing area and ADA Mats are in compliance with applicable standards.
- B. **Traffic Sign Assessments** The awarded vendor shall evaluate the condition of all roadway signs (regulatory, warning, guide, informational, etc..). Vendor shall provide Global Positioning System (GPS) location (+/- 2 meters) for each sign. Each sign and post shall be rated as Good, Fair or Critical through review of daytime digital images.