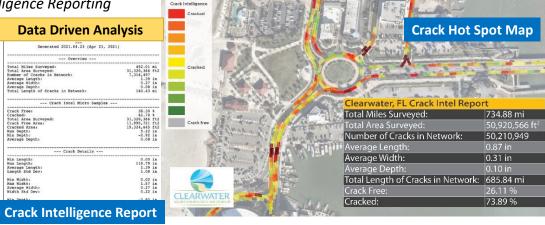

## V. REPORT REQUIREMENTS AND FINAL PRODUCT

- Maintenance and Rehabilitation Program Development The awarded vendor shall use an equivalent Pavement Condition Index (PCI) (0-100 scale) to provide recommended pavement maintenance treatment for each road segment. This shall be provided as a GIS layer and in tabular format.
- Pavement Repair Analysis: The Technology used by the awarded vendor shall be capable to address current and long- term pavement management goals so that Nassau County can confirm the optimal pavement management strategy based on the PCI value ranges, specific distress types and severity level. The awarded vendor will work with Nassau County to customize the software for the specific practice and procedures currently being utilized. The customization must be capable of reflecting Nassau County's Pavement Management Program's policies and practices. The software customization shall include, but not be limited to:
  - a. Configuring the system to reflect the preservation and rehabilitation alternatives and repair methods used by Nassau County
  - b. Configuring the system to reflect the current local costs for the repair methods
  - c. Configuring the system to reflect the preferred repair method and critical PCI thresholds
  - d. Running the automated repair recommendation program and produce a list of repair/rehabilitation candidates
  - e. Prioritizing streets requiring reconstruction or major rehabilitation

- d. Imagery Images of the pavement for every 100 feet of the road will be made available in the software
- e. Configurable The system shall be configurable based on County's rehabilitation methods, budget, and management goals.
- f. Data Importing/Exporting The software will support the ability to import and export data in GIS and non-GIS formats.
- g. Network Segmentation/PCI Reporting The software will have the ability to support manual road segmentation by length and by lane and by changes in PCI value.
- h. Visualization The PCI data including pavement imagery, and distress data should be visualized in the software's GIS environment.
- Repair Planning