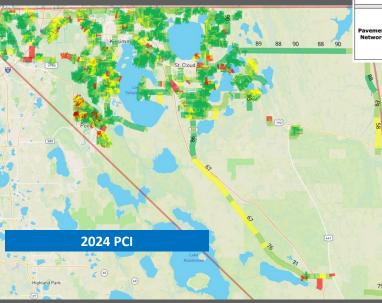

## V. REPORT REQUIREMENTS AND FINAL PRODUCT

- Maintenance and Rehabilitation Program Development The awarded vendor shall use an equivalent Pavement Condition Index (PCI) (0-100 scale) to provide recommended pavement maintenance treatment for each road segment. This shall be provided as a GIS layer and in tabular format.
- Pavement Repair Analysis: The Technology used by the awarded vendor shall be capable to address current and long- term pavement management goals so that Nassau County can confirm the optimal pavement management strategy based on the PCI value ranges, specific distress types and severity level. The awarded vendor will work with Nassau County to customize the software for the specific practice and procedures currently being utilized. The customization must be capable of reflecting Nassau County's Pavement Management Program's policies and practices. The software customization shall include, but not be limited to:
  - a. Configuring the system to reflect the preservation and rehabilitation alternatives and repair methods used by Nassau County
  - b. Configuring the system to reflect the current local costs for the repair methods
  - c. Configuring the system to reflect the preferred repair method and critical PCI thresholds
  - d. Running the automated repair recommendation program and produce a list of repair/rehabilitation candidates
  - e. Prioritizing streets requiring reconstruction or major rehabilitation

#### VI. CLOUD-BASED SOFTWARE MANAGEMENT PROGRAM

- Asset Management Software- all results from the awarded vendor shall be provided in a GIS application. Software provided to Nassau County should have as a minimum the following capabilities:
  - a. Web-based Nassau County will have access to the record of road's condition from anywhere via the internet.
  - b. Unlimited licenses Nassau County will have unlimited user access to the software.
  - c. Training- The awarded vendor shall conduct training for County staff in the understanding and use of the asset management software.