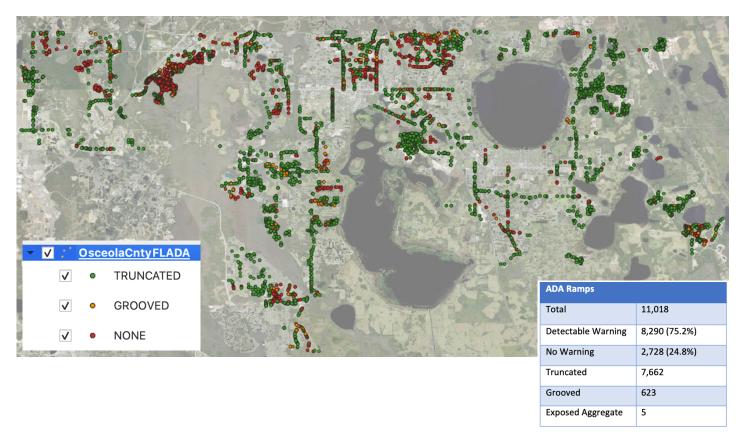

# VII. Optional Condition Assessments

- A. **Sidewalk Condition Assessments** The awarded vendor shall evaluate the condition of all County sidewalks to measure sidewalk defects such as Uplifts, Bumps, Holes, Cracking and Surface Texture. Assessments must also be taken to ensure sidewalks are in compliance with ADA width, Ramp slope, cross slope, landing area and ADA Mats are in compliance with applicable standards.
- B. **Traffic Sign Assessments** The awarded vendor shall evaluate the condition of all roadway signs (regulatory, warning, guide, informational, etc..). Vendor shall provide Global Positioning System (GPS) location (+/- 2 meters) for each sign. Each sign and post shall be rated as Good, Fair or Critical through review of daytime digital images.