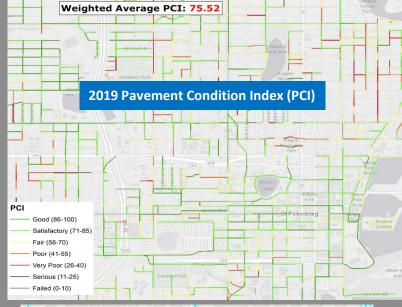

## IV. PAVEMENT CONDITION ASSESSEMENT

- Project Initiation The awarded vendor shall meet with Nassau County Staff
  and review data provided by Nassau County, review software options and
  integration with GIS software products, review street network layout, evaluation of
  streets, previous maintenance program and practices, etc. Existing spreadsheets
  and data base of roadway segments will be reviewed.
- Review Existing GIS Mapping The awarded vendor shall work with the Municipal GIS representative and will ensure roadway data can be coordinated with the current GIS system.
- Network Referencing The awarded vendor shall develop survey routing maps and confirm the linkage of the road segmentation to the Municipal database and GIS for the road miles to be included in this project. Define how Nassau County would like the road network to be segmented, in the most common way of intersection to intersection or in customer defined intervals, by lane, and assure the capability to adjust segmentation after data collection is accommodated.
- Pavement Condition Data Collection The awarded vendor shall utilize an imaged-based data collection platform to automatically collect continuous road surface data. At a minimum, system should utilize the following image technologies:
  - a. Surface imaging technology
  - b. 360 degree HD Imagery
  - c. All systems and data streams should be GPS geo-tagged

## V. REPORT REQUIREMENTS AND FINAL PRODUCT

- Maintenance and Rehabilitation Program Development The awarded vendor shall use an equivalent Pavement Condition Index (PCI) (0-100 scale) to provide recommended pavement maintenance treatment for each road segment. This shall be provided as a GIS layer and in tabular format.
- Pavement Repair Analysis: The Technology used by the awarded vendor shall be capable to address current and long- term pavement management goals so that Nassau County can confirm the optimal pavement management strategy based on the PCI value ranges, specific distress types and severity level. The awarded vendor will work with Nassau County to customize the software for the specific practice and procedures currently being utilized. The customization must be capable of reflecting Nassau County's Pavement Management Program's policies and practices. The software customization shall include, but not be limited to:
  - a. Configuring the system to reflect the preservation and rehabilitation alternatives and repair methods used by Nassau County
  - b. Configuring the system to reflect the current local costs for the repair methods
  - c. Configuring the system to reflect the preferred repair method and critical PCI thresholds
  - d. Running the automated repair recommendation program and produce a list of repair/rehabilitation candidates
  - e. Prioritizing streets requiring reconstruction or major rehabilitation