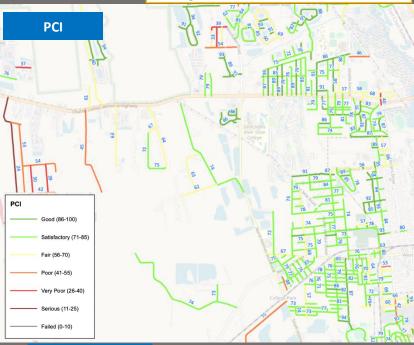

## V. REPORT REQUIREMENTS AND FINAL PRODUCT

- Maintenance and Rehabilitation Program Development The awarded vendor shall use an equivalent Pavement Condition Index (PCI) (0-100 scale) to provide recommended pavement maintenance treatment for each road segment. This shall be provided as a GIS layer and in tabular format.
- Pavement Repair Analysis: The Technology used by the awarded vendor shall be capable to address current and long- term pavement management goals so that Nassau County can confirm the optimal pavement management strategy based on the PCI value ranges, specific distress types and severity level. The awarded vendor will work with Nassau County to customize the software for the specific practice and procedures currently being utilized. The customization must be capable of reflecting Nassau County's Pavement Management Program's policies and practices. The software customization shall include, but not be limited to:
  - a. Configuring the system to reflect the preservation and rehabilitation alternatives and repair methods used by Nassau County
  - b. Configuring the system to reflect the current local costs for the repair methods
  - c. Configuring the system to reflect the preferred repair method and critical PCI thresholds
  - d. Running the automated repair recommendation program and produce a list of repair/rehabilitation candidates
  - e. Prioritizing streets requiring reconstruction or major rehabilitation