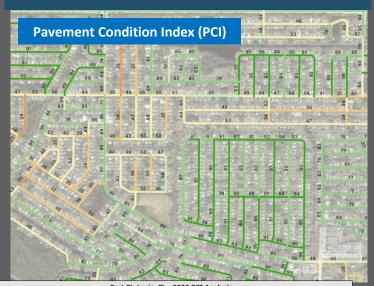

## V. REPORT REQUIREMENTS AND FINAL PRODUCT

- Maintenance and Rehabilitation Program Development The awarded vendor shall use an equivalent Pavement Condition Index (PCI) (0-100 scale) to provide recommended pavement maintenance treatment for each road segment. This shall be provided as a GIS layer and in tabular format.
- Pavement Repair Analysis: The Technology used by the awarded vendor shall be capable to address current and long- term pavement management goals so that Nassau County can confirm the optimal pavement management strategy based on the PCI value ranges, specific distress types and severity level. The awarded vendor will work with Nassau County to customize the software for the specific practice and procedures currently being utilized. The customization must be capable of reflecting Nassau County's Pavement Management Program's policies and practices. The software customization shall include, but not be limited to:
  - a. Configuring the system to reflect the preservation and rehabilitation alternatives and repair methods used by Nassau County
  - b. Configuring the system to reflect the current local costs for the repair methods
  - c. Configuring the system to reflect the preferred repair method and critical PCI thresholds
  - d. Running the automated repair recommendation program and produce a list of repair/rehabilitation candidates
  - e. Prioritizing streets requiring reconstruction or major rehabilitation