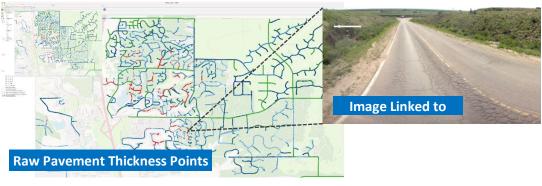

- p. ESRI Geodatabase which includes (at a minimum):
- Use Nassau County's Street Segment ID Numbering System
- 2. Cross Reference Street Name, From and To Designation
- 3. Functional Classification
- 4. Pavement Type Length, Width, Area
- 5. Photos Hyperlinked to Segment ID PCI
- 6. Recommended Rehabilitation Cost Estimate to Rehabilitate Priority