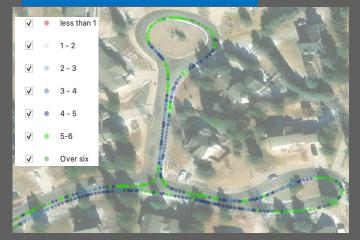

- d. Imagery Images of the pavement for every 100 feet of the road will be made available in the software
- e. Configurable The system shall be configurable based on County's rehabilitation methods, budget, and management goals.
- f. Data Importing/Exporting The software will support the ability to import and export data in GIS and non-GIS formats.
- g. Network Segmentation/PCI Reporting The software will have the ability to support manual road segmentation by length and by lane and by changes in PCI value.
- h. Visualization The PCI data including pavement imagery, and distress data should be visualized in the software's GIS environment.
- Repair Planning