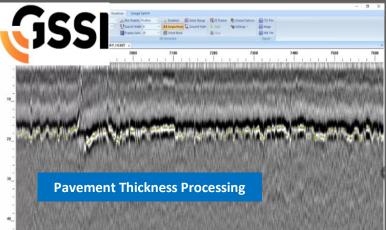

## IV. PAVEMENT CONDITION ASSESSEMENT

- Project Initiation The awarded vendor shall meet with Nassau County Staff
  and review data provided by Nassau County, review software options and
  integration with GIS software products, review street network layout, evaluation of
  streets, previous maintenance program and practices, etc. Existing spreadsheets
  and data base of roadway segments will be reviewed.
- Review Existing GIS Mapping The awarded vendor shall work with the Municipal GIS representative and will ensure roadway data can be coordinated with the current GIS system.
- Network Referencing The awarded vendor shall develop survey routing maps and confirm the linkage of the road segmentation to the Municipal database and GIS for the road miles to be included in this project. Define how Nassau County would like the road network to be segmented, in the most common way of intersection to intersection or in customer defined intervals, by lane, and assure the capability to adjust segmentation after data collection is accommodated.
- Pavement Condition Data Collection The awarded vendor shall utilize an imaged-based data collection platform to automatically collect continuous road surface data. At a minimum, system should utilize the following image technologies:
  - a. Surface imaging technology
  - b. 360 degree HD Imagery
  - c. All systems and data streams should be GPS geo-tagged

- d. All survey work performed on dry pavement and lighting conditions that assure usable data
- Data Processing and QA/QC The awarded vendor shall perform analysis and QA/QC of collected data.