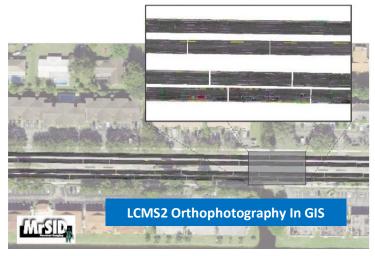

#### VI. CLOUD-BASED SOFTWARE MANAGEMENT PROGRAM

- Asset Management Software- all results from the awarded vendor shall be provided in a GIS application. Software provided to Nassau County should have as a minimum the following capabilities:
  - a. Web-based Nassau County will have access to the record of road's condition from anywhere via the internet.
  - b. Unlimited licenses Nassau County will have unlimited user access to the software.
  - c. Training- The awarded vendor shall conduct training for County staff in the understanding and use of the asset management software.

- d. Imagery Images of the pavement for every 100 feet of the road will be made available in the software
- e. Configurable The system shall be configurable based on County's rehabilitation methods, budget, and management goals.
- f. Data Importing/Exporting The software will support the ability to import and export data in GIS and non-GIS formats.
- g. Network Segmentation/PCI Reporting The software will have the ability to support manual road segmentation by length and by lane and by changes in PCI value.
- h. Visualization The PCI data including pavement imagery, and distress data should be visualized in the software's GIS environment.
- Repair Planning

   Nassau County will have the ability to use the software to calculate repair recommendations and cost estimates for each road segment.
- j. Prioritization The software shall have the capability to prioritize preservation and repair projects in Nassau County, or a specific area of Nassau County based on PCI, traffic volume, configurable distress metrics, regional demographics, and available budget.
- k. Budget Analysis Users shall be able to run various pavement management scenarios using multiple budget scenarios. The software shall support the ability to download these scenarios as well as the ability of adding them to the software as additional layers for further review.
- Additional Assets The software will have the ability to support the addition of, and management of other assets Nassau County might add in the future, including but not limited to, sidewalks, traffic signs, and pavement markings.
- m. Reporting Using the software, Nassau County will have the ability to generate budgetary analysis, funding scenarios, and final reports. The reporting platform shall include inventory reports for the entire database, PCI reports, preservation, maintenance and rehabilitation reports, maintenance and rehabilitation distribution, funding needs, budget scenario reports and maintenance backlog summaries.
- n. Deliverables a database with the condition rating and video for each road segment ID as provided from County's GIS.
- o. Rehabilitation Plan and Budget Development The technology in the software platform will allow creation of a series of alternative pavement repair strategies and execute analysis to identify pros and cons of each.

- p. ESRI Geodatabase which includes (at a minimum):
- Use Nassau County's Street Segment ID Numbering System
- 2. Cross Reference Street Name, From and To Designation
- 3. Functional Classification
- 4. Pavement Type Length, Width, Area
- 5. Photos Hyperlinked to Segment ID PCI
- 6. Recommended Rehabilitation Cost Estimate to Rehabilitate Priority