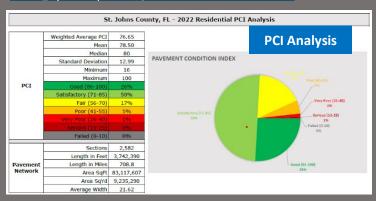

## V. REPORT REQUIREMENTS AND FINAL PRODUCT

- Maintenance and Rehabilitation Program Development The awarded vendor shall use an equivalent Pavement Condition Index (PCI) (0-100 scale) to provide recommended pavement maintenance treatment for each road segment. This shall be provided as a GIS layer and in tabular format.
- Pavement Repair Analysis: The Technology used by the awarded vendor shall be capable to address current and long- term pavement management goals so that Nassau County can confirm the optimal pavement management strategy based on the PCI value ranges, specific distress types and severity level. The awarded vendor will work with Nassau County to customize the software for the specific practice and procedures currently being utilized. The customization must be capable of reflecting Nassau County's Pavement Management Program's policies and practices. The software customization shall include, but not be limited to:
  - a. Configuring the system to reflect the preservation and rehabilitation alternatives and repair methods used by Nassau County
  - b. Configuring the system to reflect the current local costs for the repair methods
  - c. Configuring the system to reflect the preferred repair method and critical PCI thresholds
  - d. Running the automated repair recommendation program and produce a list of repair/rehabilitation candidates
  - e. Prioritizing streets requiring reconstruction or major rehabilitation